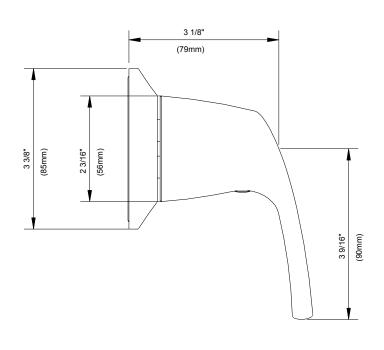

## **Volume Control Valve**

## **SPECIFICATIONS**

## Features/Benefits

- Can Be Used as Trim Only for Volume Control, 3-Port/2-Outlet Shower Diverter, or 4-Port/3-Outlet Shower Diverter
- Must Order Valve Separately, D13500BT (For Volume Control Valve Trim Kit), D130500BT( For 3-Port/2-Outlet Shower Diverter Trim Kit-Shared Flow) or D130000BT(For 4-Prot/3-Outlet Shower Diverter Trim Kit)



## **Available Color/Finishes**

Color Description

Chrome

Please see danze.com or current price list for available finishes. Finish is defined by additional suffix.











| Submittal Information: |             |
|------------------------|-------------|
| Name:                  | Contractor: |
| Location:              | Contact #:  |