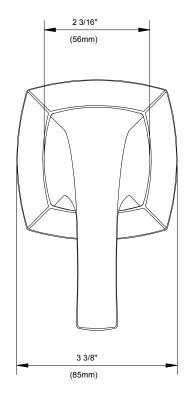

## **Volume Control Valve**

## **SPECIFICATIONS**

## Features/Benefits

- Can Be Used as Trim Only for Volume Control, 3-Port/2-Outlet Shower Diverter, or 4-Port/3-Outlet Shower Diverter
- Must Order Valve Separately, D13500BT (For Volume Control Valve Trim Kit), D130500BT( For 3-Port/2-Outlet Shower Diverter Trim Kit-Shared Flow) or D130000BT(For 4-Prot/3-Outlet Shower Diverter Trim Kit)



## **Available Color/Finishes**

Color Description

Chrome

Please see danze.com or current price list for available finishes. Finish is defined by additional suffix.











| Submittal Information: |             |
|------------------------|-------------|
| Name:                  | Contractor: |
| Location:              | Contact #:  |