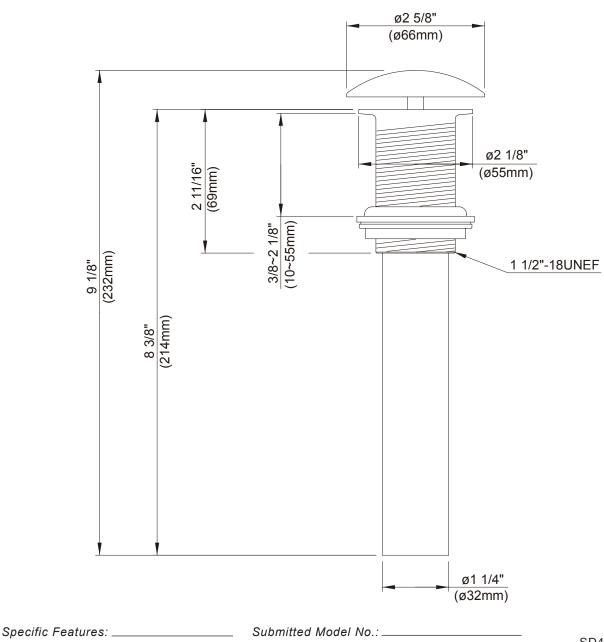

## **1 1/2" DRAIN WITHOUT OVERFLOW WITH COVER AND GRID STRAINER**

D495082

### Description

• Lavatory drain with grid strainer and decorative cover for lavatory sinks without overflow.