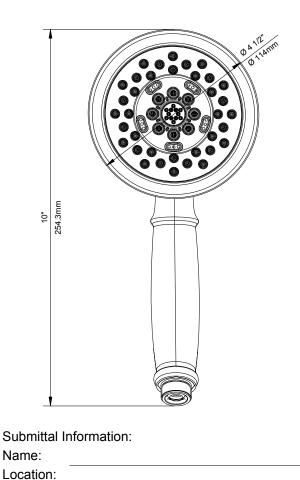

### **Features/Benefits**

- 1.75 gpm (6.6 L/min) Max Flow @ 80 psi
- 5 Functions: Wide, Centerjet, Aeration, Massage and Wide + Centerjet
- Dual Valve<sup>™</sup> Technology Optimizes Water Flow
- Easy-Glide<sup>™</sup> Selector Ring
- Easy Clean Nozzles
- Integral Check Valve