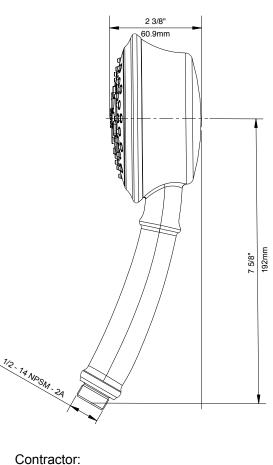

### **Features/Benefits**

- 1.75 gpm (6.6 L/min) Max Flow @ 80 psi
- 5 Functions: Wide, Centerjet, Aeration, Massage and Wide + Centerjet
- Dual Valve<sup>™</sup> Technology Optimizes Water Flow
- Easy-Glide<sup>™</sup> Selector Ring
- Easy Clean Nozzles
- Integral Check Valve