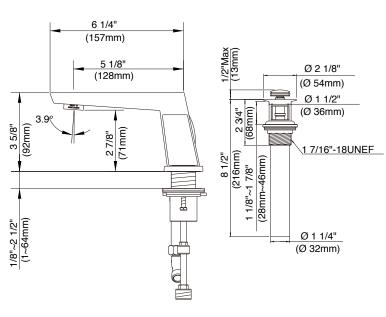

# Description

- · Ceramic disc valves
- · Metal lever handles
- 3 5/8" high spout, 5 1/8" spout length
- Mini-widespread, 3 hole mount, 6" 12" installation
- Includes metal touch down drain DA505918 with color matching cap and flange and chrome plated tailpiece
- 1.2gpm (4.5L/min) maximum flow rate @60 psi
- Meets CEC Requirement