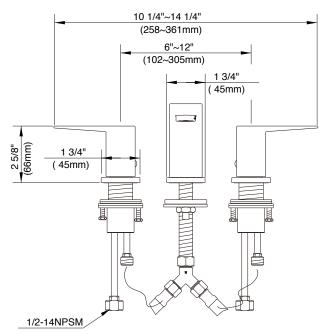

# Description

- · Ceramic disc valves
- · Metal lever handles
- 3 5/8" high spout, 5 1/8" spout length
- Mini-widespread, 3 hole mount, 6" 12" installation
- Includes metal touch down drain DA505918 with color matching cap and flange and chrome plated tailpiece
- 1.2gpm (4.5L/min) maximum flow rate @60 psi
- Meets CEC Requirement