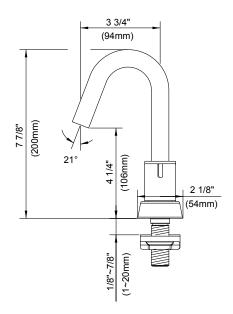

# Description

- · Ceramic disc valves
- 7 7/8" high spout, 3 3/4" spout length, laminar flow
- Includes 50/50 touch down drain DA505219P with color-matching flange and cap and black tailpiece
- 3 hole mount
- 1.2gpm (4.5L/min) maximum flow rate @60 psi
- Meets CEC Requirement