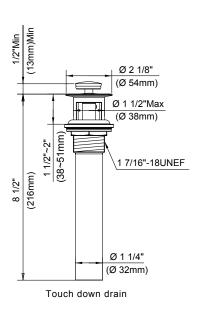

# Description

- · Ceramic disc valves
- 7 7/8" high spout, 3 3/4" spout length, laminar flow
- Includes 50/50 touch down drain DA505219P with color-matching flange and cap and black tailpiece
- 3 hole mount
- 1.2gpm (4.5L/min) maximum flow rate @60 psi
- Meets CEC Requirement