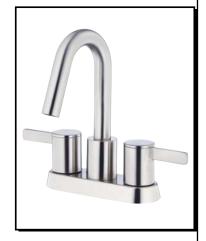

### Model

D301130

# Description

- · Ceramic disc valves
- 7 7/8" high spout, 3 3/4" spout length, laminar flow
- Includes 50/50 touch down drain DA505219P with color-matching flange and cap and black tailpiece
- 3 hole mount
- 1.2gpm (4.5L/min) maximum flow rate @60 psi
- Meets CEC Requirement