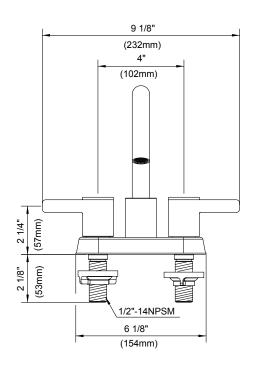

# Description

- · Ceramic disc valves
- 7 7/8" high spout, 3 3/4" spout length, laminar flow
- Includes 50/50 touch down drain DA505219P with color-matching flange and cap and black tailpiece
- 3 hole mount
- 1.2gpm (4.5L/min) maximum flow rate @60 psi
- Meets CEC Requirement