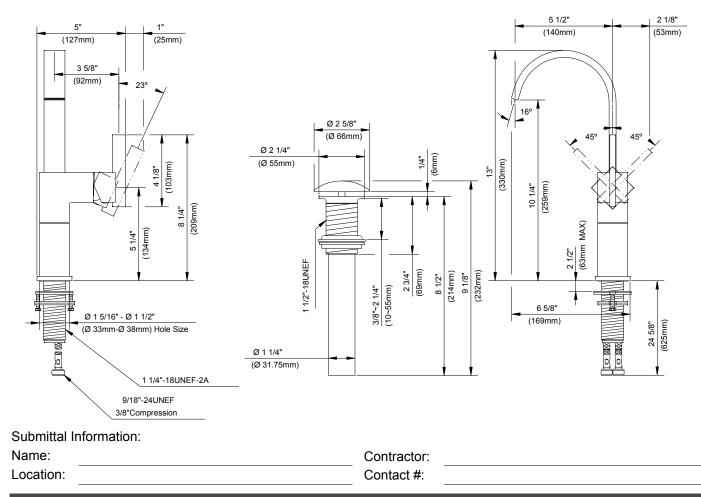

## SPECIFICATIONS

## Features/Benefits

- 1.2 gpm (4.5 L/min) Max Flow @ 60 psi
- Features a Clear, Natural Ribbon Water Stream
- 13" High Swivel Spout, 5 1/2" Spout Reach
- Ceramic Disc Cartridge
- Includes Metal Grid Strainer Drain, with Cover, with or without Overflow
- Single Hole Mount
- Optional Deck Plate, DA607568, Sold Separately
- Optional Temperature Indicator Included