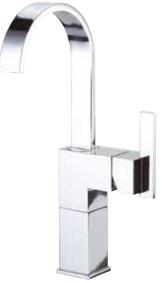

## Features/Benefits

- 1.2 gpm (4.5 L/min) Max Flow @ 60 psi
- Features a Clear, Natural Ribbon Water Stream
- 13" High Swivel Spout, 5 1/2" Spout Reach
- Ceramic Disc Cartridge
- Includes Metal Grid Strainer Drain, with Cover, with or without Overflow
- Single Hole Mount
- Optional Deck Plate, DA607568, Sold Separately
- Optional Temperature Indicator Included

## Available Color/Finishes

Description

Color

Mount Type