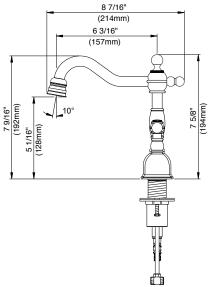

#### Features/Benefits

- · Ceramic Disc Cartridge
- 7 9/16" High Swivel Spout, 6 3/16" Spout Length
- Laminar flow

Color

• 360° Spout Swivel

list for available finishes.

- With Metal Touch-Down Drain Assembly
- 3-Hole Mount, 6" 12" Installation
- 1.2 gpm (4.5 L/min) Maximum Flow Rate @60 psi