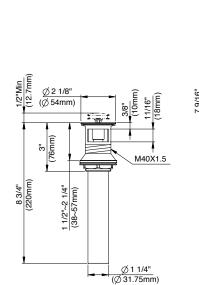

#### Features/Benefits

- · Ceramic Disc Cartridge
- 7 9/16" High Swivel Spout, 6 3/16" Spout Length
- Laminar flow

Color

• 360° Spout Swivel

list for available finishes.

- With Metal Touch-Down Drain Assembly
- 3-Hole Mount, 6" 12" Installation
- 1.2 gpm (4.5 L/min) Maximum Flow Rate @60 psi