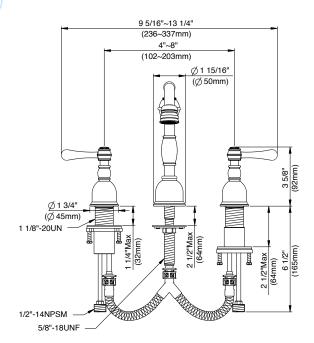

#### Features/Benefits

- · Ceramic Disc Cartridge
- 7 9/16" High Swivel Spout, 6 3/16" Spout Length
- Laminar flow

Color

• 360° Spout Swivel

list for available finishes.

- With Metal Touch-Down Drain Assembly
- 3-Hole Mount, 6" 12" Installation
- 1.2 gpm (4.5 L/min) Maximum Flow Rate @60 psi