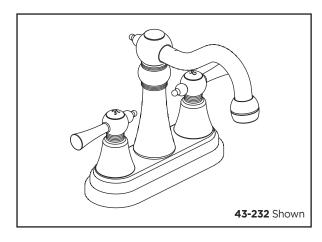

# 43-232 Series Brianne™ Two Handle Lavatory Faucet

## **Catalog Numbers:**

**43-232** Chrome

43-232-BN Brushed Nickel

43-232-RB Oil Rubbed Bronze