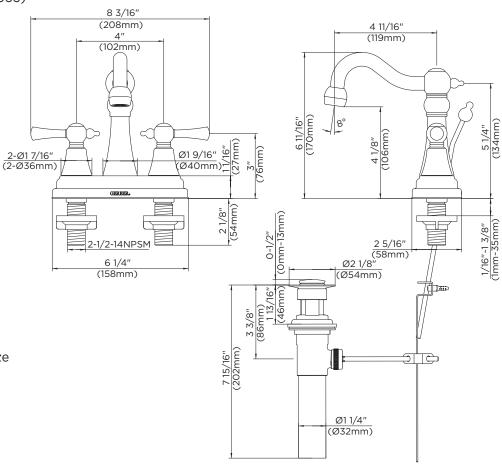

#### **Features:**

- 4" centerset, brass pop-up
- Traditional styling
- Ceramic disc cartridges
- Chrome, brushed nickel, and oil rubbed bronze finishes
- 1.5 gpm (5.7 L/min) maximum aerator at 60 psi
- Low lead waterway per NSF/ANSI 372 (previously known as CA AB 1953)
- Fully ADA compliant
- Limited lifetime warranty