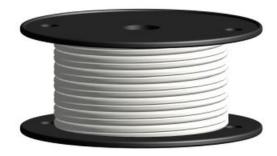

#### 25' Indoor Lx Cable

L: 300" W: 3/8" H: 3/16"

## Description

Specially designed, easy piercing, self-sealing insulation over stranded copper wire for use with the Ambiance Lx Lighting System. Markings for socket placement every two inches. For use with Ambiance Lx track, lampholders and transformers. UL and C-UL listed. 105°C 10/2 cable for indoor use only. Maximum wattage per length 300w at 12V; 600w at 24V. Cable is not rated to be run behind walls. Check local codes.

# **Specifications**

| Item Number    | 9469-15                                                                                      |  |  |  |
|----------------|----------------------------------------------------------------------------------------------|--|--|--|
| Finish         | White                                                                                        |  |  |  |
| Dimensions     | L: 300" W: 3/8" H: 3/16"                                                                     |  |  |  |
| Wire / Cord    | 300" (color/White)                                                                           |  |  |  |
| Safety Listing | UL Listed for Dry Locations<br>cUL Listed for Dry Locations<br>cETL Listed for Dry Locations |  |  |  |
| Warranty       | 1-Year Warranty                                                                              |  |  |  |