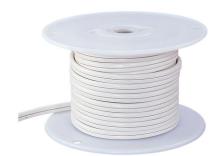

#### 25' Indoor Lx Cable

L: 300" W: 3/8" H: 3/16"

## Description

Specially designed, easy piercing, self-sealing insulation over stranded copper wire for use with the Ambiance Lx Lighting System. Markings for socket placement every two inches. For use with Ambiance Lx track, lampholders and transformers. UL and C-UL listed. 105°C 10/2 cable for indoor use only. Maximum wattage per length 300w at 12V; 600w at 24V. Cable is not rated to be run behind walls. Check local codes.

# **Specifications**

| Item Number    | 9469-15                                                                                      |  |  |  |
|----------------|----------------------------------------------------------------------------------------------|--|--|--|
| Finish         | White                                                                                        |  |  |  |
| Dimensions     | L: 300" W: 3/8" H: 3/16"                                                                     |  |  |  |
| Wire / Cord    | 300" (color/White)                                                                           |  |  |  |
| Safety Listing | UL Listed for Dry Locations<br>cUL Listed for Dry Locations<br>cETL Listed for Dry Locations |  |  |  |
| Warranty       | 1-Year Warranty                                                                              |  |  |  |