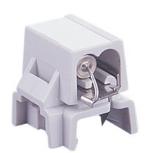

#### Lx Fused Plug

L: 3/4" W: 7/8" H: 13/16"

# Description

Polycarbonate fused plug with corrosion resistant contacts. Snaps onto Ambiance® cable and 9435 track or 9443 track/fascia for electrical connection to fixture. Insert 18/2 SPT-1 or equal size cord into plug and press in contacts. Enclose cord in track and cover if desired to create a concealed raceway. For use when installing fixtures with 18/2 AWG cord on Class I system. Maximum wattage after fuse, 60w at 12v or 100w at 24v. UL and C-UL listed.

| Specifications |                           |
|----------------|---------------------------|
| Item Number    | 9488-15                   |
| Finish         | White                     |
| Dimensions     | L: 3/4" W: 7/8" H: 13/16" |