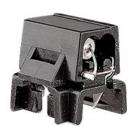

#### Lx Fused Plug

L: 7/8" W: 3/4" H: 13/16"

## Description

Polycarbonate fused plug with corrosion resistant contacts. Snaps onto Ambiance® cable and 9435 track or 9443 track/fascia for electrical connection to fixture. Insert 18/2 SPT-1 or equal size cord into plug and press in contacts. Enclose cord in track and cover if desired to create a concealed raceway. For use when installing fixtures with 18/2 AWG cord on Class I system. Maximum wattage after fuse, 60w at 12v or 100w at 24v. UL and C-UL listed.

| Specifications |                               |  |  |  |  |  |  |
|----------------|-------------------------------|--|--|--|--|--|--|
| Item Number    | 9488-12                       |  |  |  |  |  |  |
| Finish         | Black                         |  |  |  |  |  |  |
| Dimensions     | L: 7/8" W: 3/4" H: 13/16"     |  |  |  |  |  |  |
| Safety Listing | CETL Listed for Dry Locations |  |  |  |  |  |  |