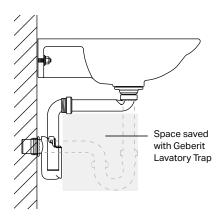

### **FEATURES**

Especially configured for tight spaces of vanity mounted sinks. Includes:

- Rough-in piping
- Trap seals
- Mounting hardware