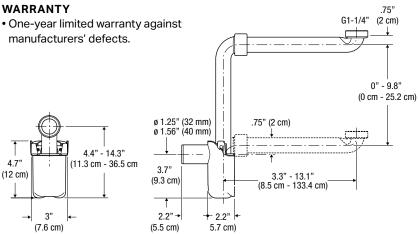

### WARRANTY

| Material | Finish       | Description                                                        | Model Number |
|----------|--------------|--------------------------------------------------------------------|--------------|
| Plastic  | Alpine White | Outlet tube size 1-1/4" (32mm) and sink connection thread G1-1/4"  | 151.116.11.1 |
|          |              | Outlet tube size 1-9/16" (40mm) and sink connection thread G1-1/4" | 151.117.11.1 |
|          |              |                                                                    |              |