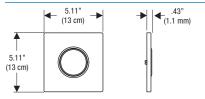

# **Single-Flush Actuators for Urinals**

## **Product Specifications**

Actuators for concealed urinal carrier system. Actuator flush plates shall be zinc die-cast, molded plastic or fabricated stainless steel and plated to guard against scratches. All components shall be compliant with applicable codes and product standards.

## **Dimensions**

#### Type10 Single-Flush Actuator Plate



#### Type30 Single-Flush Actuator Plate



## Type50 Single-Flush Actuator Plate



## Type10 Hands Free Actuator Plate



#### **Finishes**



| (Battery/DC Power)  Brushed SS 116.025.SN.1  (AC Power – CLASS 2 |                 |  |              |
|------------------------------------------------------------------|-----------------|--|--------------|
| Type10                                                           | Stainless Steel |  | 116.035.SN.1 |
|                                                                  |                 |  |              |

Refer to individual product sheets for Hands Free Technical information

#### Warranty

One-year warranty on actuator flush plates.

#### Faaturas

- Designed to maintain appearance push after push
- Moving parts are accessible behin