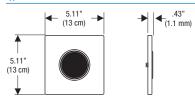

# **Single-Flush Actuators for Urinals**

## **Product Specifications**

Actuators for concealed urinal carrier system. Actuator flush plates shall be zinc die-cast, molded plastic or fabricated stainless steel and plated to guard against scratches. All components shall be compliant with applicable codes and product standards.

## **Dimensions**

#### Type10 Single-Flush Actuator Plate



#### Type30 Single-Flush Actuator Plate



## Type50 Single-Flush Actuator Plate



## Type10 Hands Free Actuator Plate



#### **Finishes**



| (Battery/DC Power)  Brushed SS 116.025.SN.1  (AC Power – CLASS 2 |                 |  |              |
|------------------------------------------------------------------|-----------------|--|--------------|
| Type10                                                           | Stainless Steel |  | 116.035.SN.1 |
|                                                                  |                 |  |              |

Refer to individual product sheets for Hands Free Technical information

#### Warranty

One-year warranty on actuator flush plates.

#### Faaturas

- Designed to maintain appearance push after push
- Moving parts are accessible behind actuator flush plate
- Made of molded plastic or stainless steel and plated
- Available in five designer finishes
- Initi