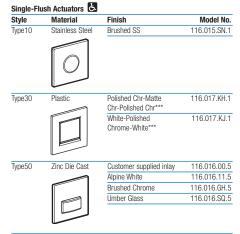

#### Type10 Single-Flush Actuator Plate

#### Type30 Single-Flush Actuator Plate

## Type50 Single-Flush Actuator Plate

#### **Finishes**

| (Battery/DC Power)  Brushed SS 116.025.SN.1  (AC Power – CLASS 2 |                 |  |              |
|------------------------------------------------------------------|-----------------|--|--------------|
| Type10                                                           | Stainless Steel |  | 116.035.SN.1 |
|                                                                  |                 |  |              |

<sup>\*\*\*</sup> Finishes follow this pattern = Frame-Button Edge Trim-Button