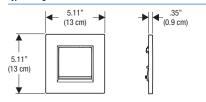

# **Single-Flush Actuators for Urinals**

## **Product Specifications**

Actuators for concealed urinal carrier system. Actuator flush plates shall be zinc die-cast, molded plastic or fabricated stainless steel and plated to guard against scratches. All components shall be compliant with applicable codes and product standards.

## **Dimensions**

#### Type10 Single-Flush Actuator Plate



#### Type30 Single-Flush Actuator Plate



## Type50 Single-Flush Actuator Plate



## Type10 Hands Free Actuator Plate



#### **Finishes**



| (Battery/DC Power)  Brushed SS 116.025.SN.1  (AC Power – CLASS 2 |                 |  |              |
|------------------------------------------------------------------|-----------------|--|--------------|
| Type10                                                           | Stainless Steel |  | 116.035.SN.1 |
|                                                                  |                 |  |              |

Refer to individual product sheets for Hands Free Technical information

#### Warranty

One-year warranty on actuator flush plates.

#### Faaturas

- Designed to maintain appearance push after push
- Moving parts are accessible behind actuator flush plate
- Made of molded pla