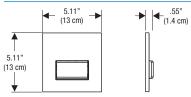

# **Single-Flush Actuators for Urinals**

## **Product Specifications**

Actuators for concealed urinal carrier system. Actuator flush plates shall be zinc die-cast, molded plastic or fabricated stainless steel and plated to guard against scratches. All components shall be compliant with applicable codes and product standards.

## **Dimensions**

#### Type10 Single-Flush Actuator Plate



#### Type30 Single-Flush Actuator Plate



## Type50 Single-Flush Actuator Plate



## Type10 Hands Free Actuator Plate



#### **Finishes**



| (Battery/DC Power)  Brushed SS 116.025.SN.1  (AC Power – CLASS 2 |                 |  |              |
|------------------------------------------------------------------|-----------------|--|--------------|
| Type10                                                           | Stainless Steel |  | 116.035.SN.1 |
|                                                                  |                 |  |              |

Refer to individual product sheets for Hands Free Technical information

#### Warranty

One-year warranty on actuator flush plates.

#### Faaturas

- Designed to maintain appearance push after push
- Moving parts are accessible behind actuator flush plate
- Made of molded plastic or stainless steel and plated
- Avai