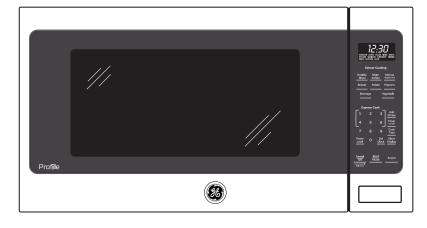

#### **FEATURES AND BENEFITS**

2.2 cu. ft. capacity – 1100 watts (IEC-705 test procedure)

Sensor cooking controls – Automatically adjusts time and power

WiFi powered by SmartHQ<sup>™</sup> - Works with Google Assistant and Alexa, so you can use your voice to operate your microwave from any room in the house

Weight and time defrost – Simply enter the weight of the food, and the oven automatically sets the optimal defrosting time and power level or set your desired time for defrosting

Extra-large 16.5" turntable – Rotates food throughout the cycle and accommodates large cookware

Instant on controls – One-touch instant operation

Two-step Child Lock – Helps prevent unintended use by younger family members, with the option to deactivate it if not needed

Kitchen timer – Minute timer helps keep you on track

Model PCST22U1WSS - Stainless Steel