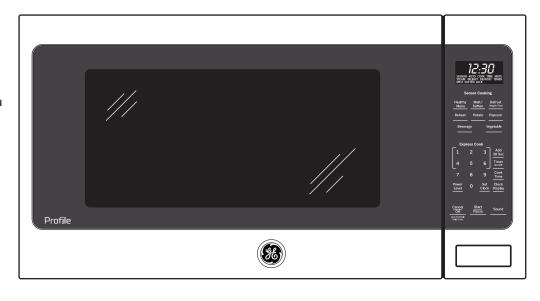

#### **FEATURES AND BENEFITS**

2.2 cu. ft. capacity – 1100 watts (IEC-705 test procedure)

Sensor cooking controls – Automatically adjusts time and power

WiFi powered by SmartHQ<sup>™</sup> - Works with Google Assistant and Alexa, so you can use your voice to operate your microwave from any room in the house

Weight and time defrost – Simply enter the weight of the food, and the oven automatically sets the optimal defrosting time and power level or set your desired time for defrosting

Extra-large 16.5" turntable – Rotates food throughout the cycle and accommodates large cookware

Instant on controls – One-touch instant operation

Two-step Child Lock – Helps prevent unintended use by younger family members, with the option to deactivate it if not needed

Kitchen timer – Minute timer helps keep you on track

Model PCST22U1WSS - Stainless Steel