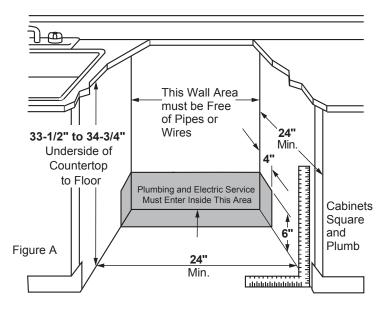

### **DIMENSIONS AND INSTALLATION INFORMATION (IN INCHES)**

For use on adequately wired 120-volt, 7.8-amp circuit having 2-wire service with a separate ground wire. This appliance must be grounded for safe operation.

**INSTALLATION INFORMATION:** Before installing, consult installation instructions packed with product for current dimensional data.