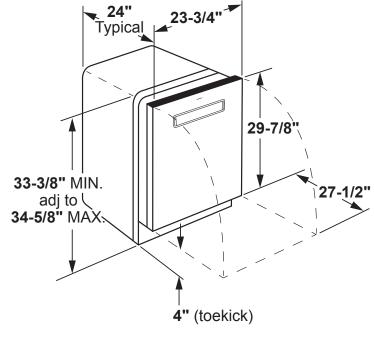

### **DIMENSIONS AND INSTALLATION INFORMATION (IN INCHES)**

For use on adequately wired 120-volt, 7.8-amp circuit having 2-wire service with a separate ground wire. This appliance must be grounded for safe operation.

**INSTALLATION INFORMATION:** Before installing, consult installation instructions packed with product for current dimensional data.