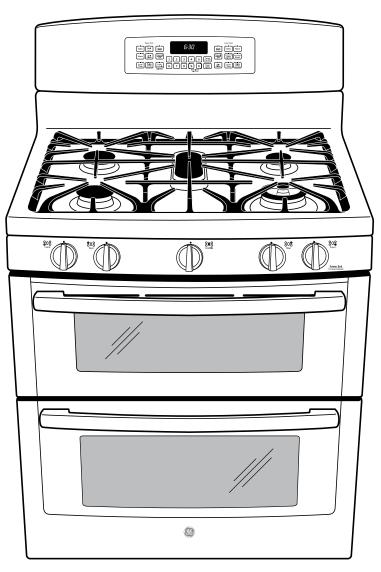

## PGB950DEF GE Profile™ Series 30" Free-Standing Gas Double Oven with Convection Range

service, 800.626.2000.

230535

## PGB950DEF GE Profile™ Series 30" Free-Standing Gas Double Oven with Convection Range

## **Features and Benefits**

- Double Oven 6.8 cu. ft. Total Capacity Large capacity is ideal for big meals
- 19,000 BTU Tri-Ring Burner Offers the flexibility of three different burners
- Reversible Cast-Iron Griddle/Grill Two great ways to cook
- Center Oval Burner Large oval fifth burner is ideal for griddle or odd-size cookware
- Precise Simmer Burner Delicate foods don't burn with low, even heat
- Self-Clean Heavy-Duty Roller Rack Easily access items with a rack that glides smoothly
- Stainless Steel, Deep-Recessed Cooktop Contains spills for quick and easy cleaning
- Gas Convection Oven Circulates heat for high-quality results
- Dual Broil Meats and veggies broil evenly
- Black Gloss Oven Interior Enjoy a clean and sleek appearance
- Model PGB950DEFWW White on white
- Model PGB950DEFBB Black on black