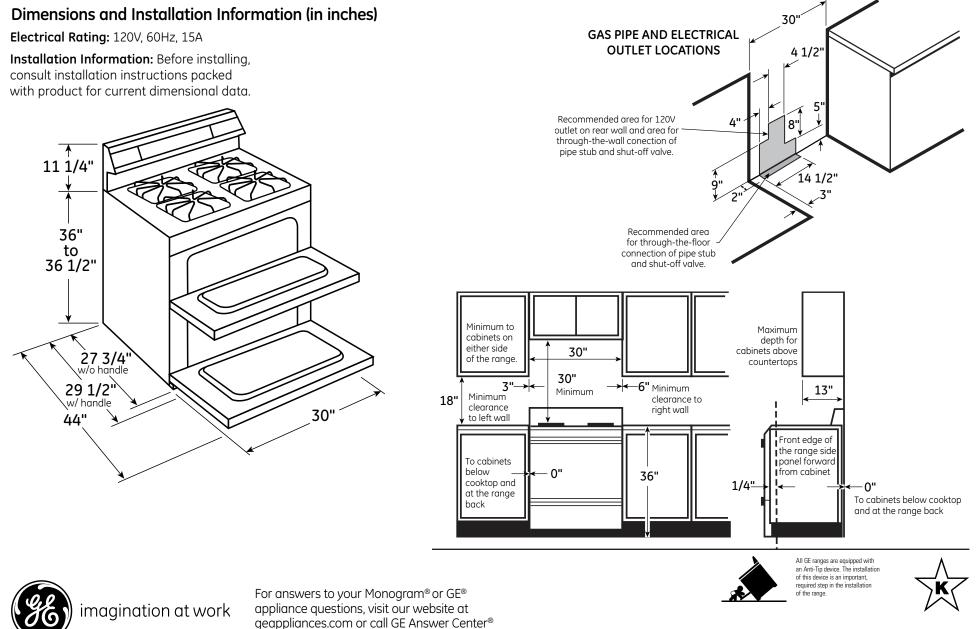

## PGB950DEF GE Profile™ Series 30" Free-Standing Gas Double Oven with Convection Range

service, 800.626.2000.



230535

## PGB950DEF GE Profile™ Series 30" Free-Standing Gas Double Oven with Convection Range

## **Features and Benefits**

- Double Oven 6.8 cu. ft. Total Capacity Large capacity is ideal for big meals
- 19,000 BTU Tri-Ring Burner Offers the flexibility of three different burners
- Reversible Cast-Iron Griddle/Grill Two great ways to cook
- Center Oval Burner Large oval fifth burner is ideal for griddle or odd-size cookware
- Precise Simmer Burner Delicate foods don't burn with low, even heat
- Self-Clean Heavy-Duty Roller Rack Easily access items with a rack that glides smoothly
- Stainless Steel, Deep-Recessed Cooktop Contains spills for quick and easy cleaning
- Gas Convection Oven Circulates heat for high-quality results
- Dual Broil Meats and veggies broil evenly
- Black Gloss O