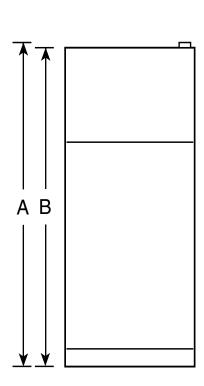

### Dimensions and Installation Information (in inches)

| Overall<br>Dimensions | Height to top of hinge (in.) A                           | 67-1/2  |
|-----------------------|----------------------------------------------------------|---------|
|                       | Height to top of case (in.) <b>B</b>                     | 66-7/8* |
|                       | Case depth without door (in.) <b>C</b>                   | 27-5/8  |
|                       | Case depth less door handle (in.) <b>D</b>               | 31-5/8  |
|                       | Case depth with door handle (in.) <b>E</b>               | 33-5/8  |
|                       | Depth with fresh food door open 90° (in.) F              | 63      |
|                       | Width (in.) <b>G</b>                                     | 32-7/8  |
|                       | Width with door open 90° inc. door handle (in.) <b>H</b> | 35      |
| Air<br>Clearances     | Each side (in.)                                          | 1/8     |
|                       | Top (in.)                                                | 1       |
|                       | Back (in.)                                               | 1       |

<sup>\*</sup>Height to mid-freezer (in.): 54-1/2

Front View

For answers to your Monogram,® GE Profile™ or GE® appliance questions, visit our website at ge.com or call GE Answer Center® service, 800.626.2000.