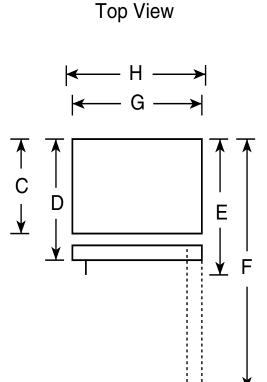

### Dimensions and Installation Information (in inches)

| Overall<br>Dimensions | Height to top of hinge (in.) A                           | 67-1/2  |
|-----------------------|----------------------------------------------------------|---------|
|                       | Height to top of case (in.) <b>B</b>                     | 66-7/8* |
|                       | Case depth without door (in.) <b>C</b>                   | 27-5/8  |
|                       | Case depth less door handle (in.) <b>D</b>               | 31-5/8  |
|                       | Case depth with door handle (in.) <b>E</b>               | 33-5/8  |
|                       | Depth with fresh food door open 90° (in.) F              | 63      |
|                       | Width (in.) <b>G</b>                                     | 32-7/8  |
|                       | Width with door open 90° inc. door handle (in.) <b>H</b> | 35      |
| Air<br>Clearances     | Each side (in.)                                          | 1/8     |
|                       | Top (in.)                                                | 1       |
|                       | Back (in.)                                               | 1       |