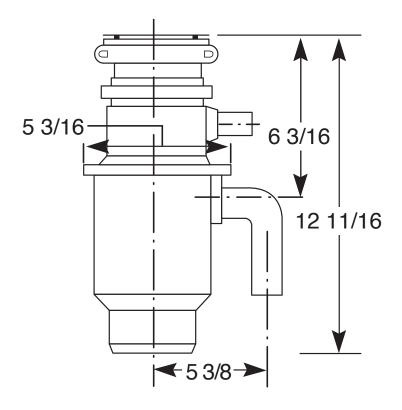

### **DISPOSALL\* FOOD WASTE DISPOSER DIMENSIONS (IN INCHES)**

| INLET/OUTLET DIAMETERS          |       |
|---------------------------------|-------|
| Dishwasher inlet diameter (in.) | 1     |
| Drain outlet diameter (in.)     | 1-1/2 |