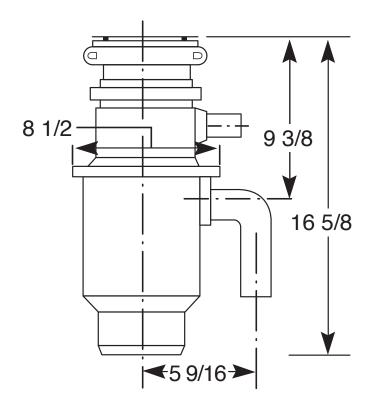

### **DISPOSALL\* FOOD WASTE DISPOSER DIMENSIONS (IN INCHES)**

| INLET/OUTLET DIAMETERS          |       |
|---------------------------------|-------|
| Dishwasher inlet diameter (in.) | 1     |
| Drain outlet diameter (in.)     | 1-1/2 |

| POWER/RATINGS    |                   |
|------------------|-------------------|
| Power Connection | Direct Wire       |
| Volts/Hertz/Amps | 120 V/60 Hz/6.0 A |