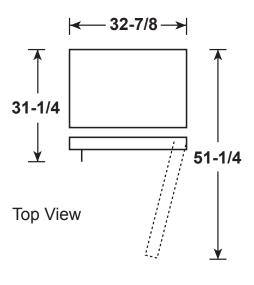

### **DIMENSIONS AND INSTALLATION INFORMATION (IN INCHES)**

| AIR CLEARANCE   |   |
|-----------------|---|
| Each side (in.) | 3 |
| Top (in.)       | 3 |
| Back (in.)      | 3 |