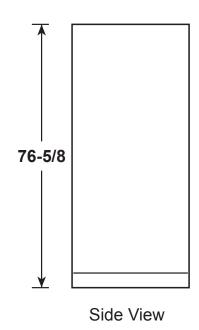

### **DIMENSIONS AND INSTALLATION INFORMATION (IN INCHES)**

| AIR CLEARANCE   |   |
|-----------------|---|
| Each side (in.) | 3 |
| Top (in.)       | 3 |
| Back (in.)      | 3 |