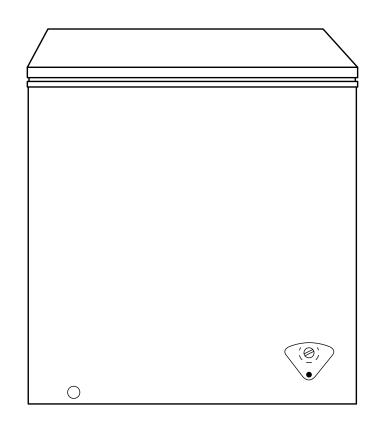

## **Features and Benefits**

- 5.0 cu. ft. capacity
- Power "On" light Easily see if the freezer is working without having to open the door
- Lift-out, sliding bulk storage basket Offers flexibility to organize and store favorite foods for quick, easy access
- Adjustable temperature control Easy to use controls to select the temperature for your needs
- Recessed handles A streamlined design offers a clean appearance
- Upfront defrost water drain Conveniently located to easily drain water during defrosting
- Manual defrost Manually defrost the freezer on your schedule
- Model FCM5SHWW White