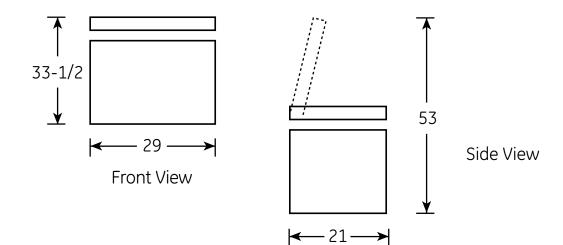

## Dimensions and Installation Information (in inches)

| Air Clearance   |   |
|-----------------|---|
| Each side (in.) | 3 |
| Back (in.)      | 3 |

For answers to your Monogram,® Cafe™ Series, Profile™ Series or GE® appliance questions, visit our website atgeappliances.com or call GE Answer Center® service, 800.626.2000.