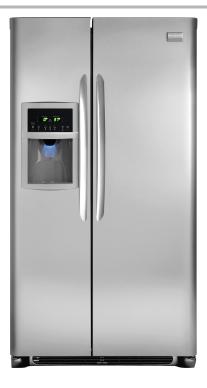

# FGUS2642LF

Frigidaire Gallery 26 Cu. Ft. Side-by-Side Refrigerator

# **Exterior Specifications**

Door Design Tall Door Style Curved Door Door Finish Stainless Steel Name Badge Gallery

Printed 06/01/2011 - Prices and availability subject to change without notice