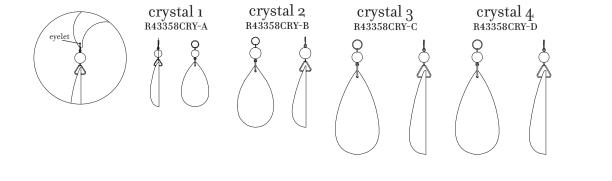

XANADU

FR43358PSS

Bulbs: 60W CAND. Replacement Parts: CRYSTALS: R43358CRY-A, R43358CRY-B, R43358CRY-C, R43358CRY-D

## STEP 2

This Xanadu chandelier uses 4 sizes of half pear crystal pendalogues.

- Working from the top of the fixture down, attach smallest crystal pendalogues (1) to eyelets (a) See Drawing 1.
- 2 Attach medium size crystal pendalogues (2) to eyelets (b).
- 3 Attach large crystal pendalogues (3) to eyelets (c).
- 4 Attach extra large crystal pendalogues (4) to eyelets (d).
- 5 Repeat steps 1-4 for remaining scrolls.