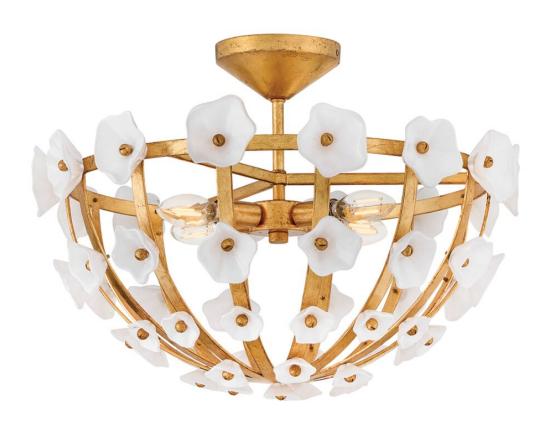

## **AZALEA**

MEDIUM SEMI-FLUSH MOUNT

## FR41633DA

Inspired by the natural romance of annual spring blooms, Azalea's intricate silhouette is adorned with double-layered glass blossoms crafted from clear and white glass. A Distressed brass frame complements an abundance of warm, ambient illumination from dimmable candelabra lamps. FINISH: Distressed Brass

**GLASS**: Clear Painted White Inside

WIDTH: 20.3" HEIGHT: 15.5" DEPTH: 0

**LIGHT SOURCE**: Socketed

WATTAGE: 4-5w Cand. LED, 60w Equiv.

**HINKLEY** 33000 Pin Oak Parkway Avon Lake, OH 44012 **PHONE: (440) 653-5500** Toll Free: 1 (800) 446-5539 hinkley.com