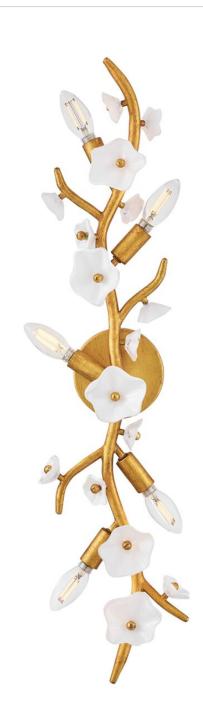

## **AZALEA**

LARGE FIVE LIGHT SCONCE

## FR41632DA

Inspired by the natural romance of annual spring blooms, Azalea's intricate silhouette is adorned with double-layered glass blossoms crafted from clear and white glass. A Distressed brass frame complements an abundance of warm, ambient illumination from dimmable candelabra lamps.

FINISH: Distressed Brass

**GLASS**: Clear Painted White Inside

WIDTH: 8"
HEIGHT: 32"
DEPTH: 0

LIGHT SOURCE: Socketed

WATTAGE: 5-5w Cand. LED, 60w Equiv.

**HINKLEY** 33000 Pin Oak Parkway Avon Lake, OH 44012 **PHONE: (440) 653-5500** Toll Free: 1 (800) 446-5539 hinkley.com