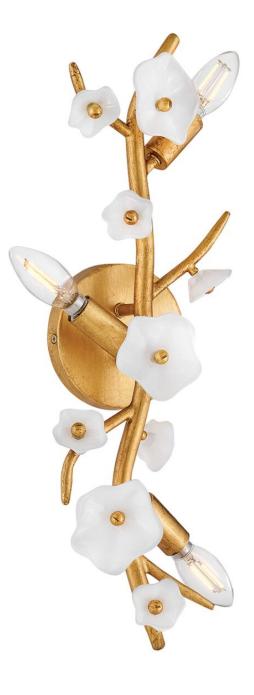

## AZALEA

#### LARGE THREE LIGHT SCONCE

#### FR41630DA

Inspired by the natural romance of annual spring blooms, Azalea's intricate silhouette is adorned with double-layered glass blossoms crafted from clear and white glass. A Distressed brass frame complements an abundance of warm, ambient illumination from dimmable candelabra lamps.

### FINISH: Distressed Brass GLASS: Clear Painted White Inside WIDTH: 8" HEIGHT: 20" DEPTH: 0 LIGHT SOURCE: Socketed WATTAGE: 3-5w Cand. LED, 60w Equiv.