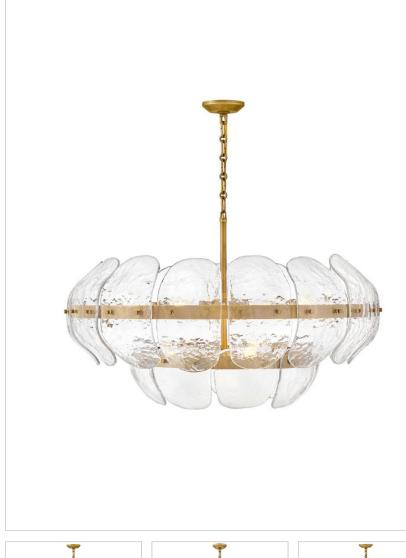

## FR30516HB

LARGE DRUM CHANDELIER

Inspired by the organic elegance of blooming water lilies, Lillia's large shade is formed from gently curved glass panels. Subtle handcrafted texture creates natural variations in illumination, accentuated by a classic Heritage Brass finish.

| DETAILS       |                |
|---------------|----------------|
| FINISH:       | Heritage Brass |
| MATERIAL:     | Steel          |
| GLASS:        | Clear          |
| SLOPE DEGREE: | 90             |

## DIMENSIONS WIDTH: 36.3" HEIGHT: 23.3" WEIGHT: 73.5lb

| LIGHT SOURCE  |                               |
|---------------|-------------------------------|
| LIGHT SOURCE: | Socketed                      |
| WATTAGE:      | 9-12w Med. LED, 40w<br>Equiv. |
| VOLTAGE:      | 120v                          |