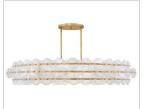

## **RENE**

## FR30125DA

## EXTRA LARGE DRUM CHANDELIER

Rene radiates light through multiple layers of beautiful, pressed glass disks. Rene's signature touch highlights a Distressed Brass finish, evoking both transitional and glam influences.

| DETAILS   |                  |
|-----------|------------------|
| FINISH:   | Distressed Brass |
| MATERIAL: | Steel            |
| GLASS:    | Clear Pressed    |

| DIMENSIONS |        |
|------------|--------|
| WIDTH:     | 60"    |
| HEIGHT:    | 10.8"  |
| WEIGHT:    | 92.9lb |