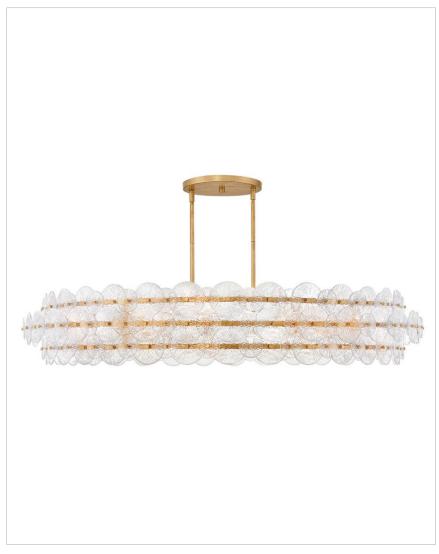

## **RENE**

## FR30125DA

## EXTRA LARGE DRUM CHANDELIER

Rene radiates light through multiple layers of beautiful, pressed glass disks. Rene's signature touch highlights a Distressed Brass finish, evoking both transitional and glam influences.

| DETAILS   |                  |
|-----------|------------------|
| FINISH:   | Distressed Brass |
| MATERIAL: | Steel            |
| GLASS:    | Clear Pressed    |

| DIMENSIONS |        |
|------------|--------|
| WIDTH:     | 60"    |
| HEIGHT:    | 10.8"  |
| WEIGHT:    | 92.9lb |