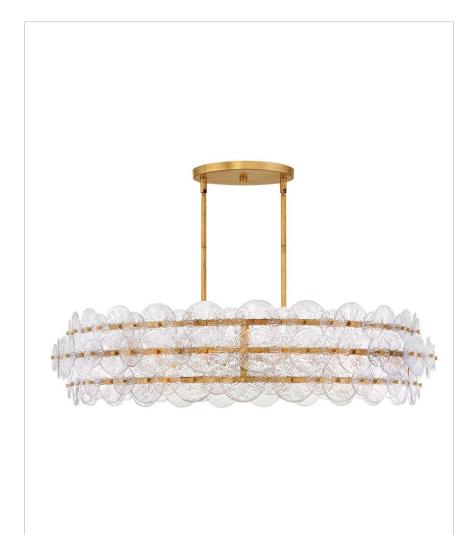

#### FR30124DA

LARGE DRUM CHANDELIER

Rene radiates light through multiple layers of beautiful, pressed glass disks. Rene's signature touch highlights a Distressed Brass finish, evoking both transitional and glam influences.

### DETAILS FINISH: Distressed Brass MATERIAL: Steel GLASS: Clear Pressed