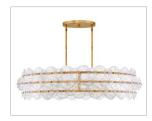

#### FR30124DA

LARGE DRUM CHANDELIER

Rene radiates light through multiple layers of beautiful, pressed glass disks. Rene's signature touch highlights a Distressed Brass finish, evoking both transitional and glam influences.

### DETAILS FINISH: Distressed Brass MATERIAL: Steel GLASS: Clear Pressed