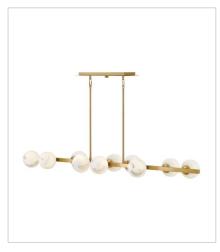

## **SELENE**

Selene is what dreams are made of. Swirled glass globes dance along the silhouette, providing an enticing, ambient glow and attracting attention in all the right ways. Selene indulges in the details and revels in the spotlight, projecting a strong confidence in modern design.

FR41906LCB LARGE TEN LIGHT LINEAR 55" W, 4.8" H Socketed 10-7w G9 LED, 50w Equiv.

FR41908LCB

DOUBLE XL MULTI TIER CHANDE...
60" W, 35.5" H

Socketed
36-7w G9 LED