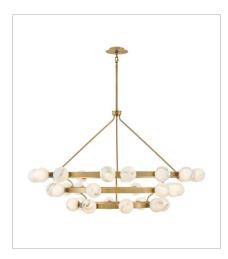

## **SELENE**

Selene is what dreams are made of. Swirled glass globes dance along the silhouette, providing an enticing, ambient glow and attracting attention in all the right ways. Selene indulges in the details and revels in the spotlight, projecting a strong confidence in modern design.

FR41906LCB LARGE TEN LIGHT LINEAR 55" W, 4.8" H Socketed 10-7w G9 LED, 50w Equiv.

FR41908LCB

DOUBLE XL MULTI TIER CHANDE...
60" W, 35.5" H

Socketed
36-7w G9 LED