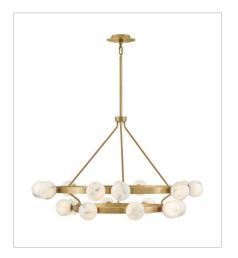

## **SELENE**

Selene is what dreams are made of. Swirled glass globes dance along the silhouette, providing an enticing, ambient glow and attracting attention in all the right ways. Selene indulges in the details and revels in the spotlight, projecting a strong confidence in modern design.

FINISH: Lacquered Brass GLASS: Swirled

FR41900LCB LARGE THREE LIGHT SCONCE 6" W, 21" H Socketed 3-7w G9 LED, 50w Equiv.

FR41905LCB LARGE MULTI TIER CHANDELIER 48" W, 28" H Socketed 18-7w G9 LED, 60w Equiv.