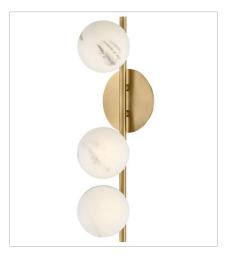

## **SELENE**

Selene is what dreams are made of. Swirled glass globes dance along the silhouette, providing an enticing, ambient glow and attracting attention in all the right ways. Selene indulges in the details and revels in the spotlight, projecting a strong confidence in modern design.

FINISH: Lacquered Brass GLASS: Swirled

FR41900LCB LARGE THREE LIGHT SCONCE 6" W, 21" H Socketed 3-7w G9 LED, 50w Equiv.

FR41905LCB LARGE MULTI TIER CHANDELIER 48" W, 28" H Socketed 18-7w G9 LED, 60w Equiv.