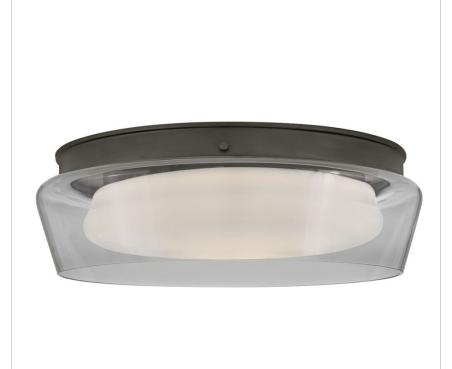

# MEDIUM FLUSH MOUNT

Sleek with a modern, low-profile silhouette, Demi's thick, smoked glass shade surrounds etched opal glass, creating a sophisticated effect as light diffuses from dimmable integrated LEDs. A robust canopy complements the glass with a Heritage Brass or Black Oxide finish.

| DETAILS   |                                 |
|-----------|---------------------------------|
| FINISH:   | Black Oxide                     |
| MATERIAL: | Steel                           |
| GLASS:    | Etched Opal and Smoke           |
| DIMMABLE: | YES - CL TYPE DIMMER<br>(SSL7A) |