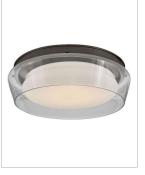

# MEDIUM FLUSH MOUNT

Sleek with a modern, low-profile silhouette, Demi's thick, smoked glass shade surrounds etched opal glass, creating a sophisticated effect as light diffuses from dimmable integrated LEDs. A robust canopy complements the glass with a Heritage Brass or Black Oxide finish.