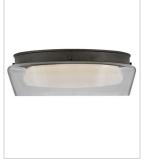

# MEDIUM FLUSH MOUNT

Sleek with a modern, low-profile silhouette, Demi's thick, smoked glass shade surrounds etched opal glass, creating a sophisticated effect as light diffuses from dimmable integrated LEDs. A robust canopy complements the glass with a Heritage Brass or Black Oxide finish.