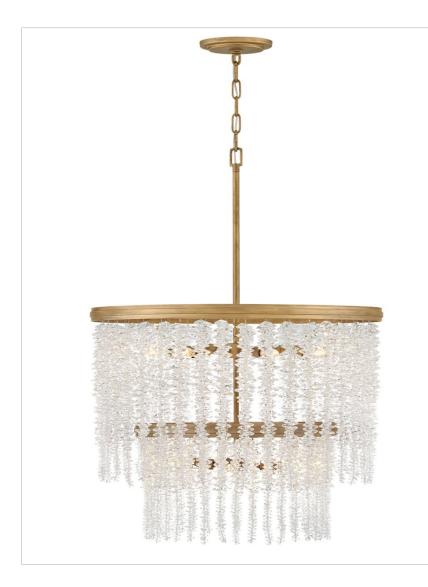

## **RUBINA**

## FR41495BNG

## MEDIUM CHANDELIER

Dripping with glamour, Rubina's magnificent shade is crafted from individually hung strands of sparkling crystal. A traditional tiered frame accentuates every beautiful refraction with its Burnished Gold finish.

| DETAILS   |                |
|-----------|----------------|
| FINISH:   | Burnished Gold |
| MATERIAL: | Steel          |
| GLASS:    | Clear Crystal  |
| DIMMABLE: | No             |

| DIMENSIONS |     |
|------------|-----|
| WIDTH:     | 26" |
| HEIGHT:    | 32" |