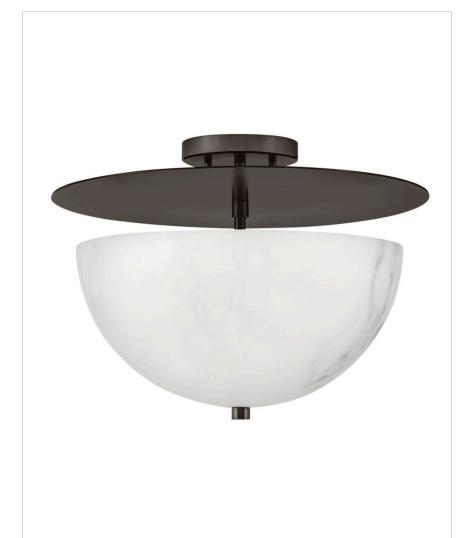

## **INEZ**

## FR41023BX

## MEDIUM SEMI-FLUSH MOUNT

The Inez collection features a slim tapered stem that draws the eye to its Faux Alabaster shade, creating a streamlined silhouette with transitional design influences for an effortlessly chic look.

| DETAILS   |                |
|-----------|----------------|
| FINISH:   | Black Oxide    |
| MATERIAL: | Steel          |
| GLASS:    | Faux Alabaster |

| DIMENSIONS |       |
|------------|-------|
| WIDTH:     | 16.3" |
| HEIGHT:    | 12"   |
| WEIGHT:    | 4.7lb |