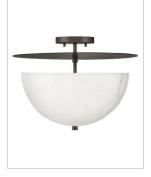

## MEDIUM SEMI-FLUSH MOUNT

The Inez collection features a slim tapered stem that draws the eye to its Faux Alabaster shade, creating a streamlined silhouette with transitional design influences for an effortlessly chic look.

| DETAILS   |                |
|-----------|----------------|
| FINISH:   | Black Oxide    |
| MATERIAL: | Steel          |
| GLASS:    | Faux Alabaster |

| DIMENSIONS |       |
|------------|-------|
| WIDTH:     | 16.3" |
| HEIGHT:    | 12"   |
| WEIGHT:    | 4.7lb |