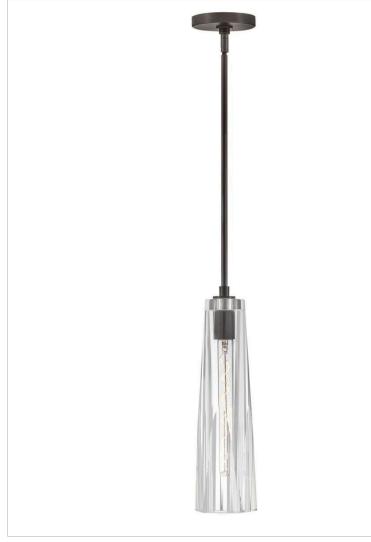

#### FR31107BX-CL

SMALL PENDANT

With a dramatic but sleek silhouette and elongated crystal-cut sconce shades, Cosette exudes opulent charm. The luxurious heavy-cut crystal shade beautifully casts a rich, multi-faceted light pattern. Cosette's sconce includes an elegantly concealed on/off switch, making it perfect for bedsides and intimate spaces pattern.

#### DETAILS

| DEIMEO        |                              |
|---------------|------------------------------|
| FINISH:       | Black Oxide with Clear glass |
| MATERIAL:     | Steel                        |
| GLASS:        | Clear Crystal                |
| SLOPE DEGREE: | 90                           |

#### DIMENSIONS

| DIMENSIONS |        |
|------------|--------|
| WIDTH:     | 5"     |
| HEIGHT:    | 17"    |
| WEIGHT:    | 13.6lb |

| LIGHT SOURCE  |                               |
|---------------|-------------------------------|
| LIGHT SOURCE: | LED Lamp                      |
| WATTAGE:      | 1-10w Med. LED, 60w<br>Equiv. |
| VOLTAGE:      | 120v                          |