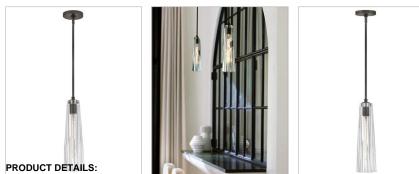

#### FR31107BX-CL

SMALL PENDANT

With a dramatic but sleek silhouette and elongated crystal-cut sconce shades, Cosette exudes opulent charm. The luxurious heavy-cut crystal shade beautifully casts a rich, multi-faceted light pattern. Cosette's sconce includes an elegantly concealed on/off switch, making it perfect for bedsides and intimate spaces pattern.