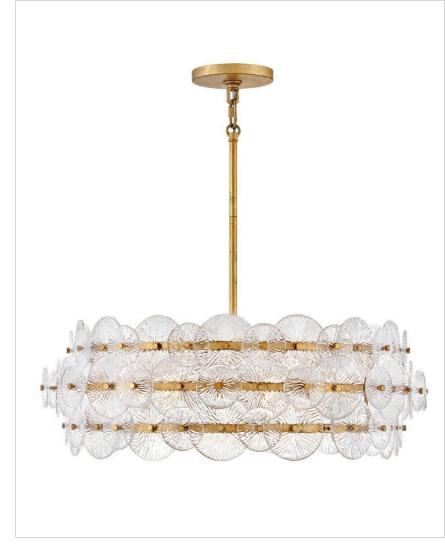

#### FR30126DA

MEDIUM DRUM

Rene radiates light through multiple layers of beautiful, pressed glass disks. Rene's signature touch highlights a New Painted Gold Finish, evoking both transitional and glam influences.

#### PRODUCT DETAILS:

- · This stem hung fixture may be hung on a sloped ceiling
- · This fixture includes multiple down stems in various lengths to customize the installation height of the fixture, including one 6" stem and two 12" stems.
- Fixture weighs over 50lbs. Must be supported independently of the outlet box unless the outlet box is UL listed for the appropriate weight.
- Suitable for use in dry (indoor) locations as defined by NEC and CEC. Meets United States UL Underwriters Laboratories & CSA Canadian Standards Association Product Safety Standards
- · Merging the best of traditional and modern elements, with a sophisticated and streamlined
- silhouette perfect for any space · Classic gleaming light brass finish