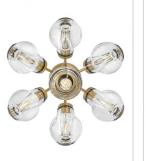

## FR46951HBR

MEDIUM SEMI-FLUSH MOUNT

Elise infuses spaces with mesmerizing elegance. Light dramatically refracts from jaw-dropping, rounded, thick-cut crystal shades arranged in an enticing cluster formation. The robust arms, offered in either rich Black or Heritage Brass finishes, extend outward in a beautiful radiating pattern.

| LIGHT SOURCE  |             |
|---------------|-------------|
| LIGHT SOURCE: | Socket      |
| WATTAGE:      | 7-60w Cand. |
| VOLTAGE:      | 120v        |

| MOUNTING |            |
|----------|------------|
| CANOPY:  | 5.25" Dia. |