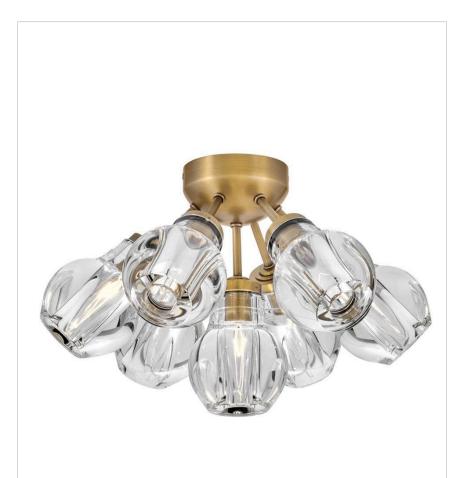

## FR46951HBR

MEDIUM SEMI-FLUSH MOUNT

Elise infuses spaces with mesmerizing elegance. Light dramatically refracts from jaw-dropping, rounded, thick-cut crystal shades arranged in an enticing cluster formation. The robust arms, offered in either rich Black or Heritage Brass finishes, extend outward in a beautiful radiating pattern.

| DETAILS   |                |
|-----------|----------------|
| FINISH:   | Heritage Brass |
| MATERIAL: | Steel          |
| GLASS:    | Clear Crystal  |

| DIMENSIONS     | ]     |
|----------------|-------|
| WIDTH:         | 16.3" |
| HEIGHT:        | 10.8" |
| WEIGHT:        | 25    |
| TOP TO OUTLET: | 0     |