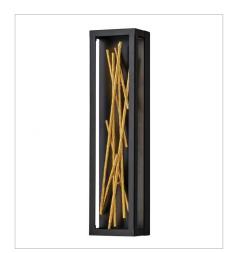

## STYX

The breathtaking design of Styx fuses rich glamour with modern styling for an enthralling and dynamic silhouette with unexpected elements. An integrated LED open frame is fully dimmable, composed of clean angles in a chic Black or Heritage Brass finish. The frame illuminates textured metal branches in Gilded Gold, mingling organic and contemporary elements.

FR46402BLK SMALL LED SCONCE 6" W, 24" H Integrated LED 30w LED \*Included

HINKLEY 33000 Pin Oak Parkway Avon Lake, OH 44012 PHONE: (440) 653-5500 Toll Free: 1 (800) 446-5539 hinkley.com