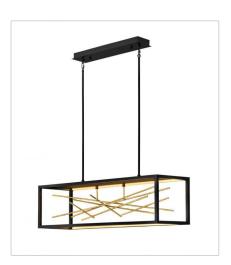

FR46406BLK LARGE LED LINEAR 45" W, 13" H Integrated LED 96w LED \*Included

FR46407BLK MEDIUM LED OPEN FRAME PENDANT 20" W, 21" H Integrated LED 90w LED \*Included

FR46400BLK LARGE LED SCONCE 6" W, 36" H Integrated LED 40w LED \*Included