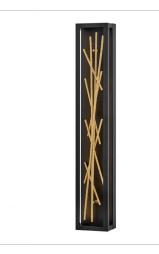

## STYX

The breathtaking design of Styx fuses rich glamour with modern styling for an enthralling and dynamic silhouette with unexpected elements. An integrated LED open frame is fully dimmable, composed of clean angles in a chic Black or Heritage Brass finish. The frame illuminates textured metal branches in Gilded Gold, mingling organic and contemporary elements.

FR46402BLK SMALL LED SCONCE 6" W, 24" H Integrated LED 30w LED \*Included

HINKLEY 33000 Pin Oak Parkway Avon Lake, OH 44012 PHONE: (440) 653-5500 Toll Free: 1 (800) 446-5539 hinkley.com