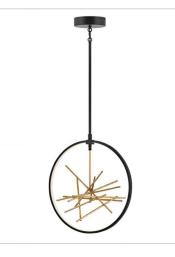

FINISH: Black with Gilded Gold accents

FR46401BLK MEDIUM LED FLUSH MOUNT 18" W, 8.3" H Integrated LED 16w LED \*Included

FR46405BLK MEDIUM OPEN FRAME PENDANT 18" W, 19.3" H Integrated LED 34w LED \*Included