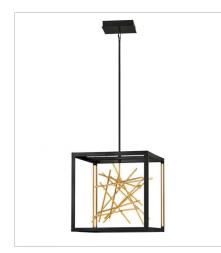

FR46406BLK LARGE LED LINEAR 45" W, 13" H Integrated LED 96w LED \*Included

FR46407BLK MEDIUM LED OPEN FRAME PENDANT 20" W, 21" H Integrated LED 90w LED \*Included

FR46400BLK LARGE LED SCONCE 6" W, 36" H Integrated LED 40w LED \*Included