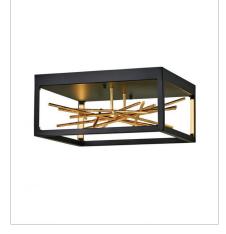

FINISH: Black with Gilded Gold accents

FR46401BLK MEDIUM LED FLUSH MOUNT 18" W, 8.3" H Integrated LED 16w LED \*Included

FR46405BLK MEDIUM OPEN FRAME PENDANT 18" W, 19.3" H Integrated LED 34w LED \*Included