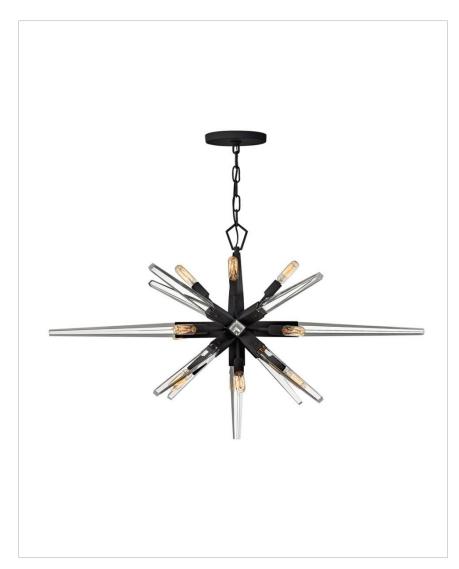

## TWELVE LIGHT LINEAR

Ariel takes a fresh approach to the classic midcentury modern starburst shape. Reinterpreted with a sleek, minimalist profile in a jet-Black finish, Ariel adds an unexpected dash of elegance with the addition of sophisticated crystal spires.

| DETAILS   |        |
|-----------|--------|
| FINISH:   | Black* |
| MATERIAL: | Steel  |

| DIMENSIONS |          |
|------------|----------|
| WIDTH:     | 40"      |
| HEIGHT:    | 20.3"    |
| DEPTH:     | 26"      |
| WEIGHT:    | 3.4 lbs. |