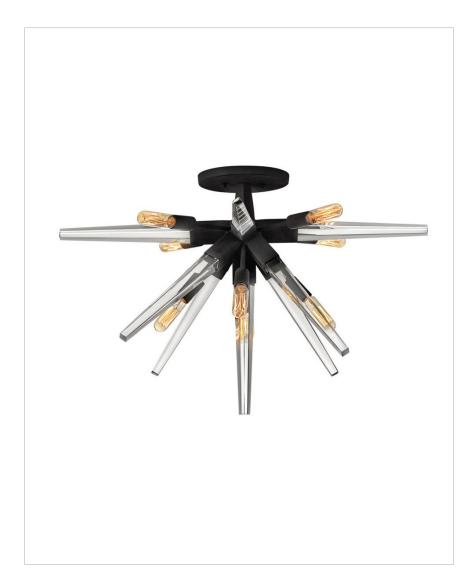

## MEDIUM SEMI-FLUSH MOUNT

Ariel takes a fresh approach to the classic midcentury modern starburst shape. Reinterpreted with a sleek, minimalist profile in a jet-Black finish, Ariel adds an unexpected dash of elegance with the addition of sophisticated crystal spires.

| DETAILS   |        |
|-----------|--------|
| FINISH:   | Black* |
| MATERIAL: | Steel  |

| DIMENSIONS |         |
|------------|---------|
| WIDTH:     | 26"     |
| HEIGHT:    | 17"     |
| WEIGHT:    | 10 lbs. |