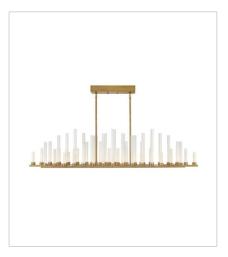

## TRINITY

This stunning silhouette suggests rows of candles burning at different rates as in days of old, yet Trinity is modern in every aspect. Each frosted glass column is evenly lit with integrated LED, producing multiple points of light in undulating fashion along the Polished Nickel or Heritage Brass frame. The effect is breathtaking, unexpected and completely spectacular.

FINISH: Heritage Brass GLASS: Frosted

FR46102HBR LARGE LED SCONCE 5.5" W, 22" H Integrated LED 12-1w LED \*Included

FR46106HBR MEDIUM SINGLE TIER 27.3" W, 10.8" H Integrated LED 50-1w LED \*Included

FR46108HBR LED LINEAR 48" W, 10.8" H Integrated LED 50-1w LED \*Included