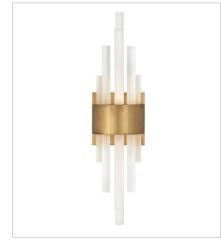

## TRINITY

This stunning silhouette suggests rows of candles burning at different rates as in days of old, yet Trinity is modern in every aspect. Each frosted glass column is evenly lit with integrated LED, producing multiple points of light in undulating fashion along the Polished Nickel or Heritage Brass frame. The effect is breathtaking, unexpected and completely spectacular.

FINISH: Heritage Brass GLASS: Frosted

FR46102HBR LARGE LED SCONCE 5.5" W, 22" H Integrated LED 12-1w LED \*Included

FR46106HBR MEDIUM SINGLE TIER 27.3" W, 10.8" H Integrated LED 50-1w LED \*Included

FR46108HBR LED LINEAR 48" W, 10.8" H Integrated LED 50-1w LED \*Included