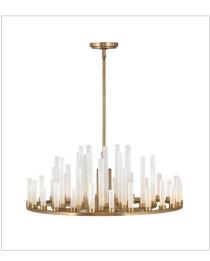

## TRINITY

This stunning silhouette suggests rows of candles burning at different rates as in days of old, yet Trinity is modern in every aspect. Each frosted glass column is evenly lit with integrated LED, producing multiple points of light in undulating fashion along the Polished Nickel or Heritage Brass frame. The effect is breathtaking, unexpected and completely spectacular.