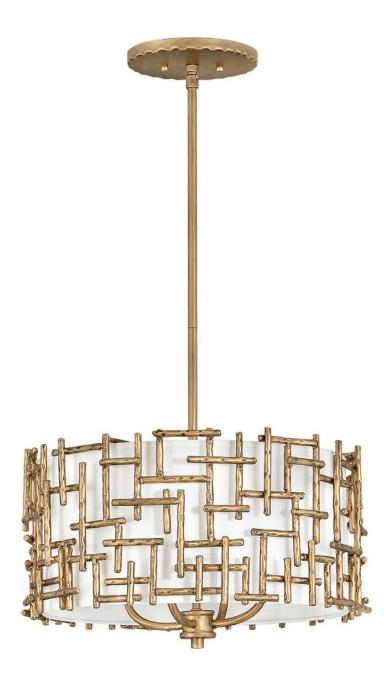

## FR33103BNG | SMALL DRUM PENDANT

Farrah's contemporary design is bold and sculptural, while achieving an optical airiness. The hand-hammered crosshatch bars gleam in a hand-applied Silver Leaf or Burnished Gold finish with artisanal detailing that carries through to the canopy detail. Set against a White Linen shade, Farrah creates a look of deconstructed, modern elegance. FINISH: Burnished Gold SHADE: White Linen WIDTH: 16" HEIGHT: 9.5" LIGHT SOURCE: Socket WATTAGE: 4-60w Cand.