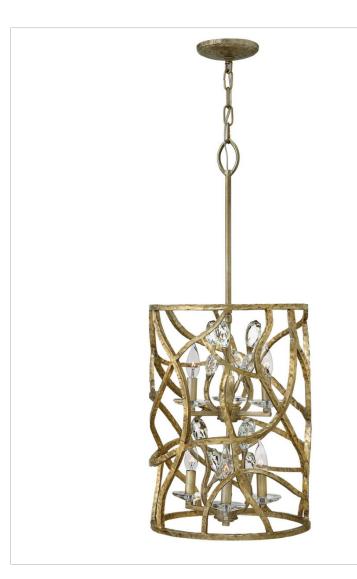

## FR46805CPG

MEDIUM OPEN FRAME DRUM

Eve's graceful, hand-forged tubing creates a natural, vine-like pattern in a hammered Champagne Gold finish while faceted clear crystal buds emanate from the tips.

| DETAILS       |                                           |
|---------------|-------------------------------------------|
| FINISH:       | Champagne Gold                            |
| MATERIAL:     | Steel                                     |
| SLOPE DEGREE: | 90                                        |
| DIMMABLE:     | YES, WITH DIMMABLE<br>LAMP (NOT INCLUDED) |