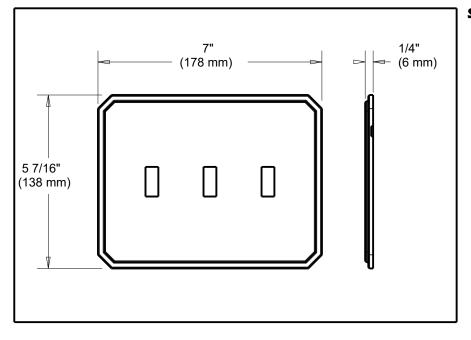

 Stepped Geometric Concealed Mount Triple Switch Wall Plate

Submitted Model No.:

Specific Features:

## STANDARD SPECIFICATIONS:

Delta reserves the right (1) to make changes in specifications and materials, and (2) to change or discontinue models, both without notice or obligation. Dimensions are for reference only. See current full-line price book or www.deltafaucet.com for finish options and product availability.