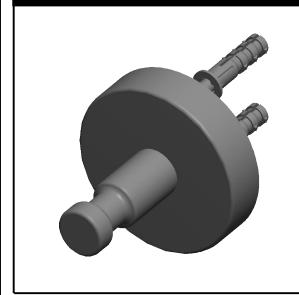

## **ROBE HOOK**

MATERIALS: Post - Zinc Die Cast

Wall Plate - Steel, Zinc Plated

INSTALLATION: Mount wall plate bracket(s) per installation instructions with supplied

fasteners. Slip product over wall plate(s) and tighten set screws until secure.