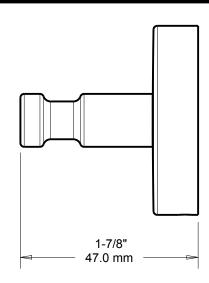

## **ROBE HOOK**

MATERIALS: Post - Zinc Die Cast

Wall Plate - Steel, Zinc Plated

INSTALLATION: Mount wall plate bracket(s) per installation instructions with supplied

fasteners. Slip product over wall plate(s) and tighten set screws until secure.