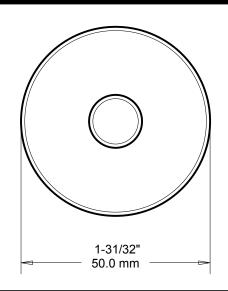

## **ROBE HOOK**

MATERIALS: Post - Zinc Die Cast

Wall Plate - Steel, Zinc Plated

INSTALLATION: Mount wall plate bracket(s) per installation instructions with supplied

fasteners. Slip product over wall plate(s) and tighten set screws until secure.