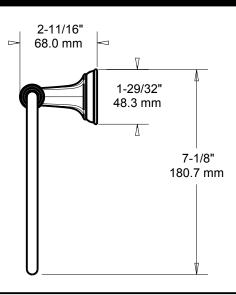

## **TOWEL RING**

**MATERIALS:** Post - Zinc Die Cast

Ring - Steel

Wall Plate - Steel, Zinc Plated

INSTALLATION: Mount wall plate bracket(s) per installation instructions with supplied

fasteners. Slip product over wall plate(s) and tighten set screws until secure.