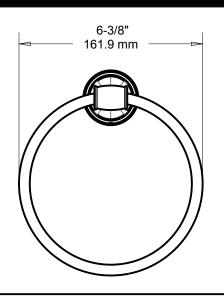

## **TOWEL RING**

**MATERIALS:** Post - Zinc Die Cast

Ring - Steel

Wall Plate - Steel, Zinc Plated

INSTALLATION: Mount wall plate bracket(s) per installation instructions with supplied

fasteners. Slip product over wall plate(s) and tighten set screws until secure.