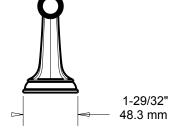

(fill in model number) by Liberty Hardware Manufacturing Corporation.

|  | LENGTH  | 18"<br>457.2 mm       | 24"<br>609.6 mm       |
|--|---------|-----------------------|-----------------------|
|  | DIM "A" | 18"<br>457.2 mm       | 24"<br>609.6 mm       |
|  | DIM "B" | 19-29/32"<br>505.5 mm | 25-29/32"<br>657.9 mm |