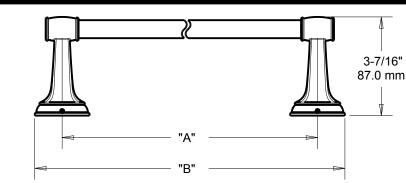

## 18",24" TOWEL BAR

INSTALLATION: Mount wall plate bracket(s) per installation instructions with supplied fasteners. Slip product over wall plate(s) and tighten set screws until secure.

**OPTIONAL FASTENER INFORMATION:** 

(fill in model number) by Liberty Hardware Manufacturing Corporation.

|  | LENGTH  | 18"<br>457.2 mm       | 24"<br>609.6 mm       |
|--|---------|-----------------------|-----------------------|
|  | DIM "A" | 18"<br>457.2 mm       | 24"<br>609.6 mm       |
|  | DIM "B" | 19-29/32"<br>505.5 mm | 25-29/32"<br>657.9 mm |