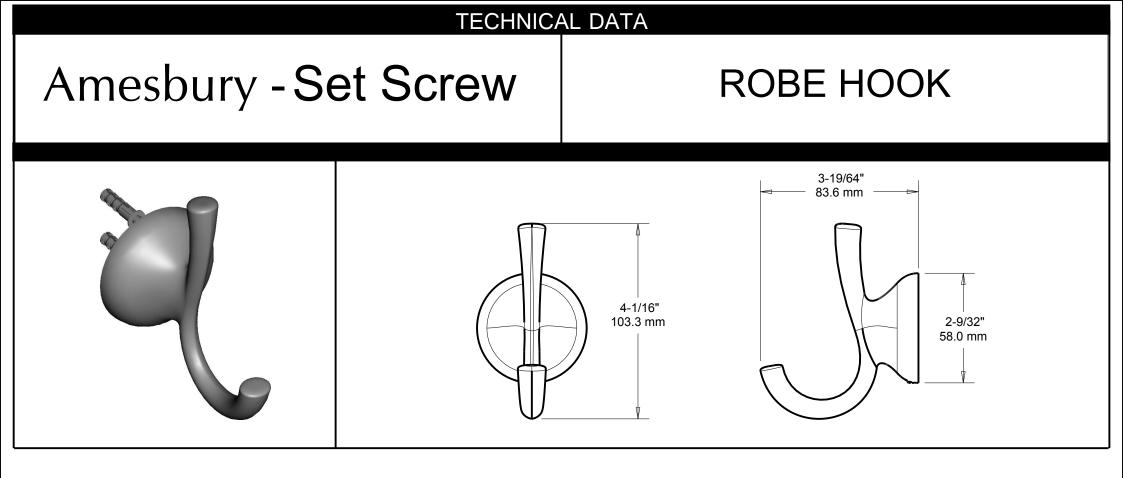

## SPECIFICATION: Surface mounted Robe Hook shall be model\_

(fill in model number) by Liberty Hardware Manufacturing Corporation.

Liberty Hardware Manufacturing Corporation • 140 Business Park Drive • Winston-Salem, NC 27107 • 800.542.3789 • www.libertyhardware.com ©2011 LHMC, A Masco Company