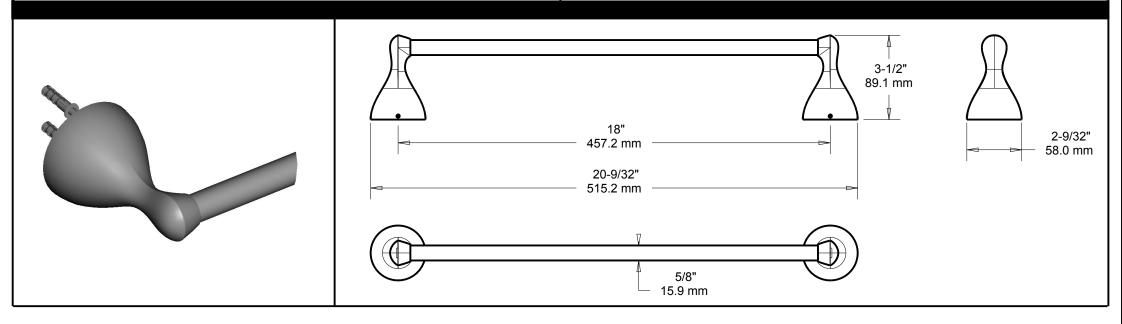

## 18" TOWEL BAR

- MATERIALS: Post Zinc Die Cast Bar - Steel Wall Plate - Steel, Zinc Plated
- INSTALLATION: Mount wall plate bracket(s) per installation instructions with supplied fasteners. Slip product over wall plate(s) and tighten set screws until secure.