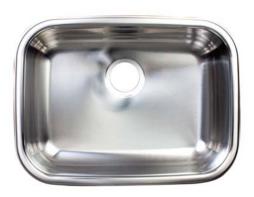

## **Single Bowl Undermount Series**

- 18 gauge
- Silk rim & bowl
- Rear drain wastehole location
- Ultra-Quiet<sup>™</sup> sound deadening
- 27" cabinet is recommended minimum
- Limited lifetime warranty
- Installation hardware and template included
- Shipping weight: 10 lbs