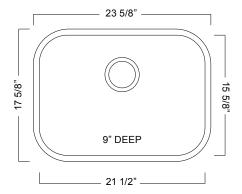

## **Compliance Certifications:**

IMPORTANT: Dimensions of fixtures are nominal and may vary within the range of tolerances established by ASME A112.19.3

These measurements are subject to change or cancellation. No responsibility is assumed for use of superseded or voided leaflet.