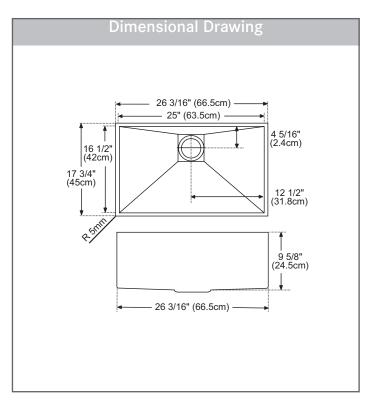

## **TECHNICAL FEATURES**

Overall Sink Size (OD)  $26 \frac{3}{16}$ " x  $17\frac{3}{4}$ " Bowl Size (ID) 25" x  $16\frac{1}{2}$ "

Bowl Depth (ID) 95%"

Corner Radius 5mm

Minimum Cabinet Size 30"

Installation Type Undermount